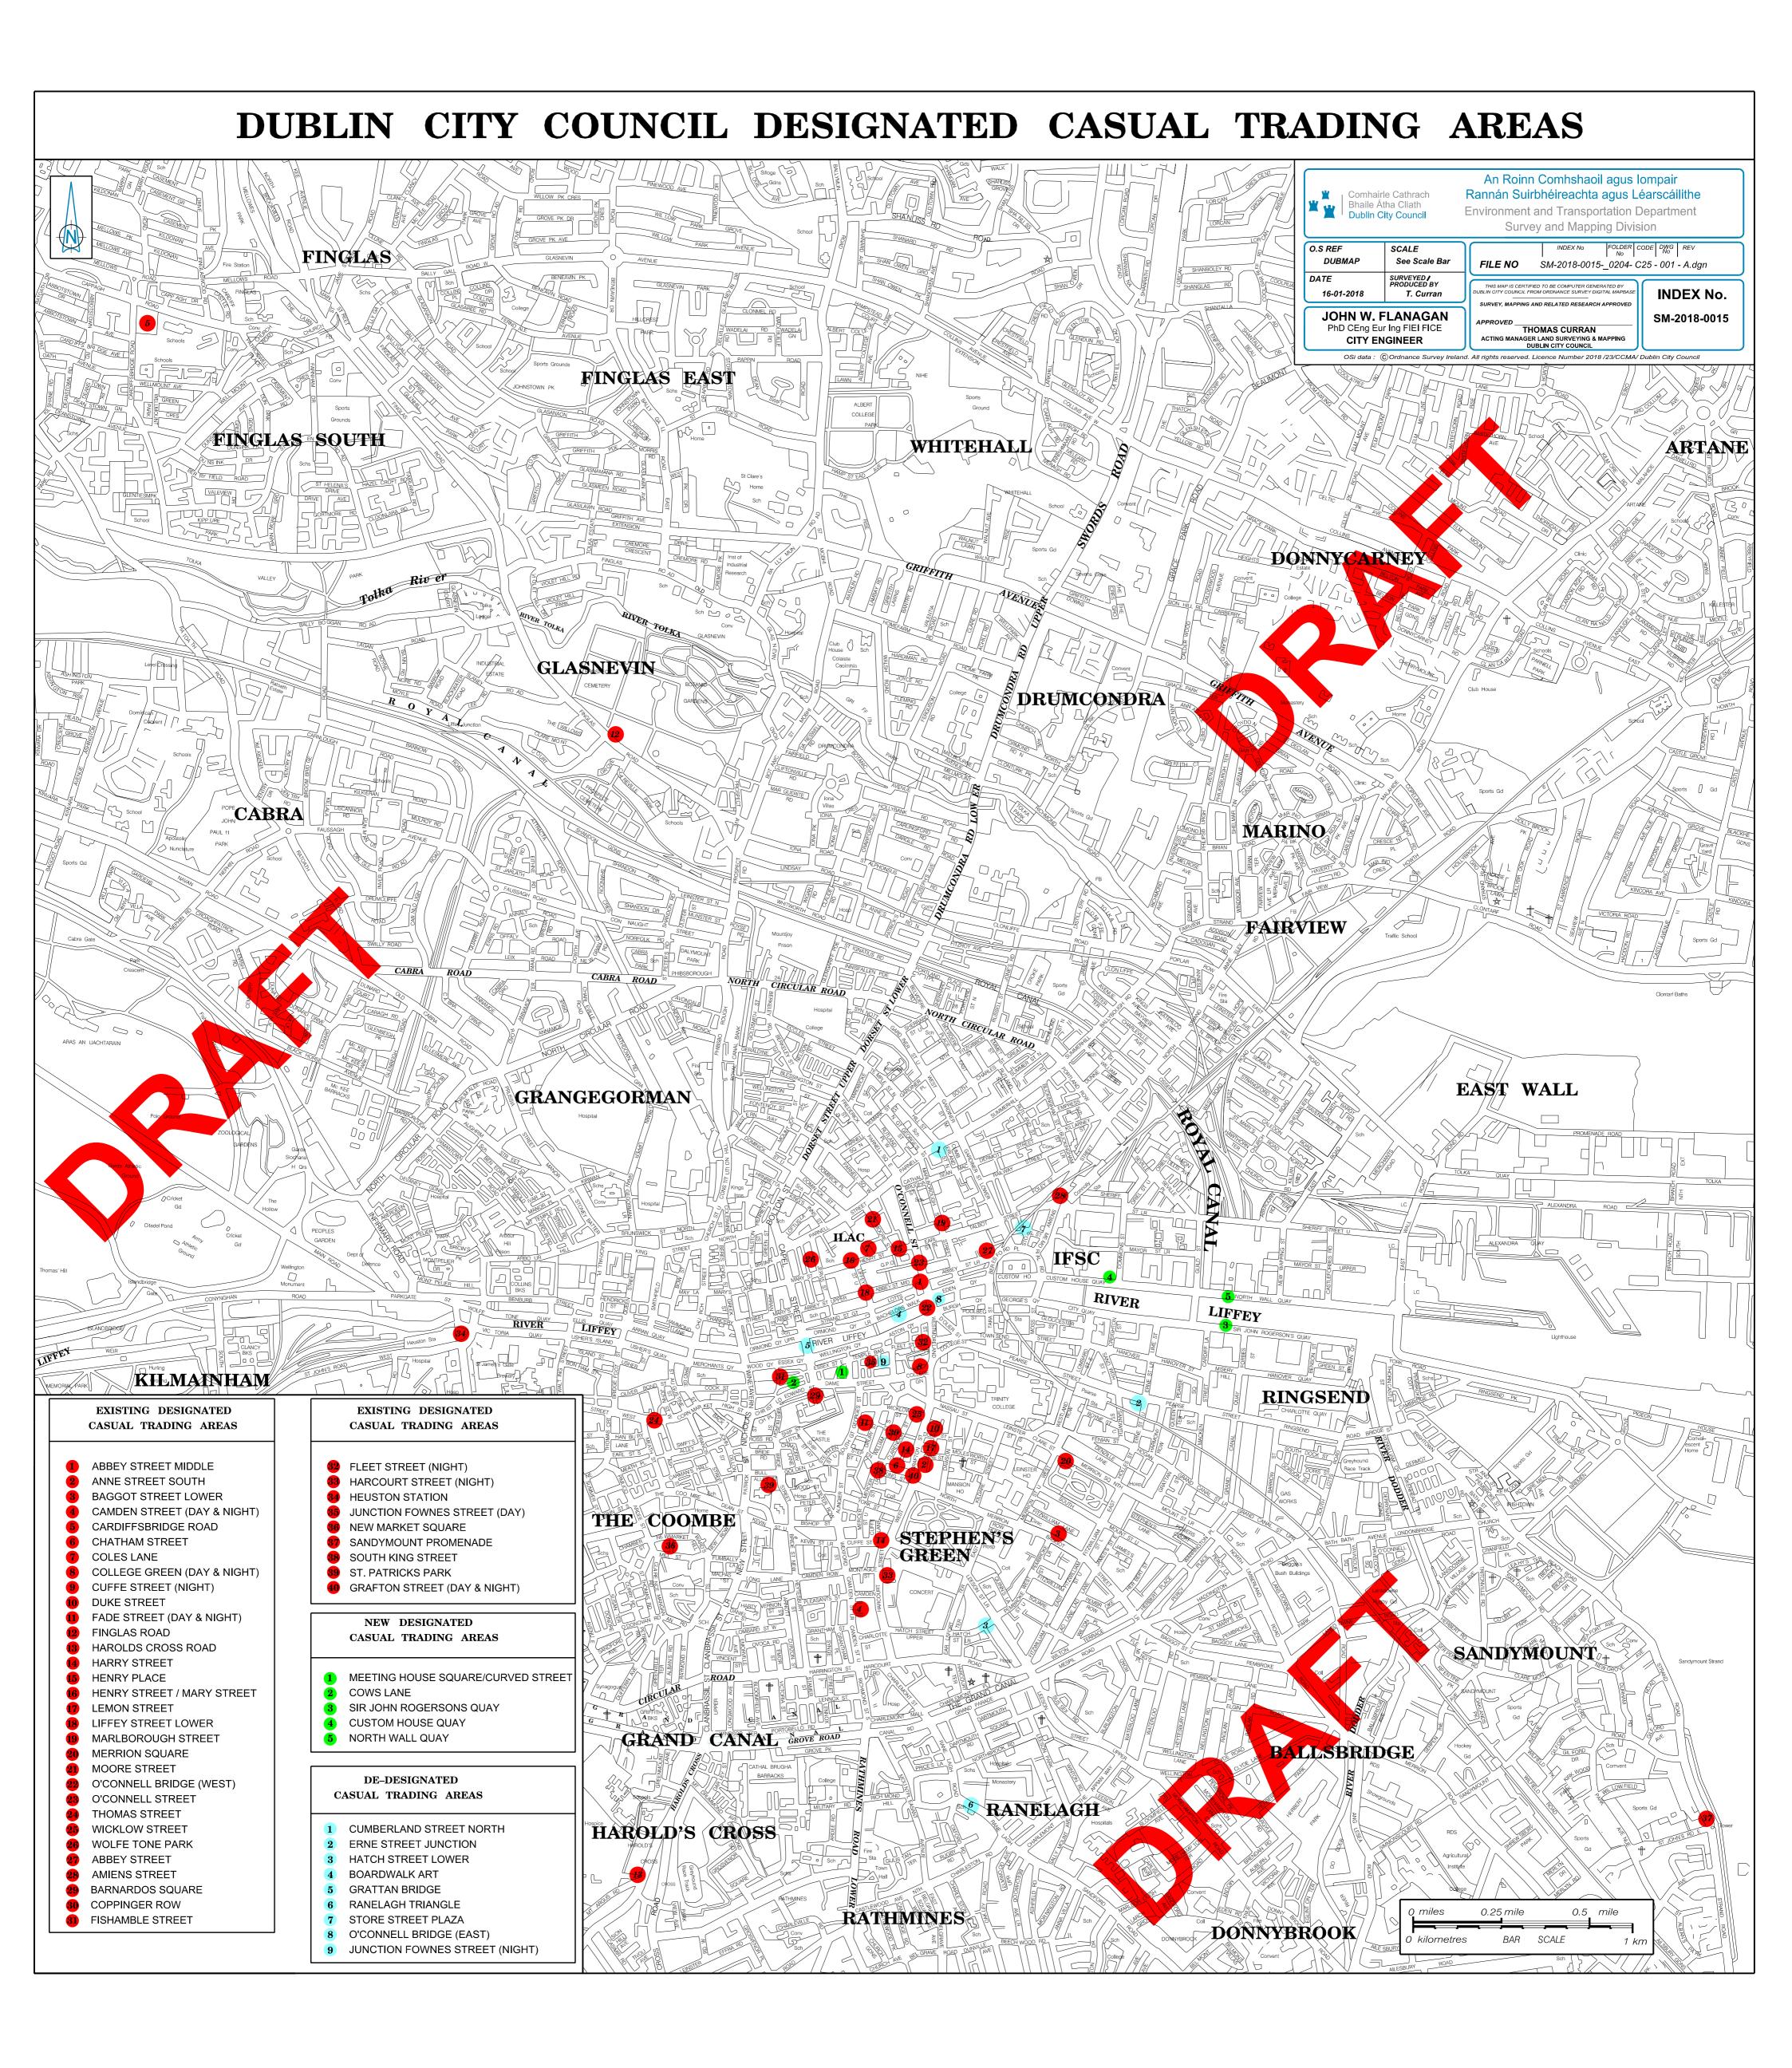

# PART III

# Designated Areas and Times of Trading

| DESIGNATED AREAS AS<br>OUTLINED IN RED ON<br>ATTACHED MAPS. | DESCRIPTION                                                                                                                                                                                 | TIMES OF TRADING                                                                                                                                                                                                                                                                                                                                                                                                       |
|-------------------------------------------------------------|---------------------------------------------------------------------------------------------------------------------------------------------------------------------------------------------|------------------------------------------------------------------------------------------------------------------------------------------------------------------------------------------------------------------------------------------------------------------------------------------------------------------------------------------------------------------------------------------------------------------------|
| Central Area                                                |                                                                                                                                                                                             |                                                                                                                                                                                                                                                                                                                                                                                                                        |
| Abbey Street Middle:<br>11543                               | Jewellery, Fashion, Accessories,<br>Souvenirs and Crafts(excluding<br>copyright infringement, C.E. mark<br>only)<br>Flowers<br>2 pitches                                                    | Mon - Sunday<br>9.00 a.m 6.30 p.m.<br>(Thursday 9.00 a.m9.00<br>p.m.<br>(Sunday trading and late<br>night Thursday new)                                                                                                                                                                                                                                                                                                |
| Coles Lane:<br>11543/3                                      | Flowers<br>Jewellery, Fashion Accessories,<br>Souvenirs and Crafts (excluding<br>copyright infringement, C.E. mark<br>only)<br>Clothing (excluding copyright<br>infringement)<br>14 pitches | Mon - Sunday<br>9.00 a.m 6.30 p.m.<br>(Thursday 9.00 a.m9.00<br>p.m.<br>(Sunday trading and late<br>night Thursday new)                                                                                                                                                                                                                                                                                                |
| Henry Place:<br>11543/23                                    | Jewellery, Fashion, Accessories,<br>Souvenirs and Crafts,<br>Clothing<br>Posters<br>(all excluding copyright infringement,<br>C.E. mark only)<br>2 pitches                                  | Mon - Sunday<br>9.00 a.m 6.30 p.m.<br>(Thursday 9.00 a.m9.00<br>p.m.<br>25 <sup>th</sup> December – 23rd<br>November.<br>Move to Henry Street from<br>24 <sup>th</sup> November to 24 <sup>th</sup><br>December<br>11.00 a.m. – 9.00 p.m.<br>From 24 <sup>th</sup> November to 24 <sup>th</sup><br>December<br>(Sunday trading and late<br>night Thursday new and<br>times and dates changed<br>for Christmas trading) |